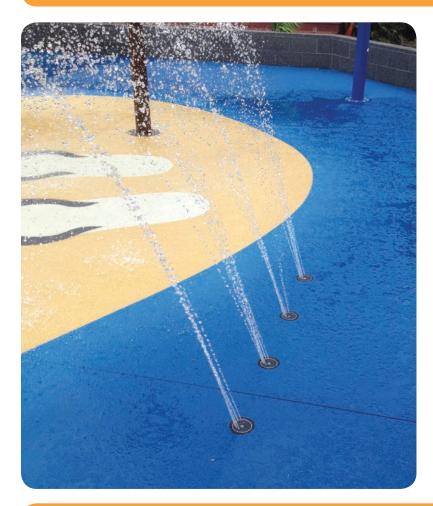

## Spray Tunnel 4

## Features + Specifications

- Spray Tunnel 4 combines four ground sprays to create a tunnel that waterplayers love to run through and crawl under
- Available with a number of nozzle options for varied spray effects
- Smart construction with no pinch points
- Durable acetal ensures longevity and allows for changing out nozzles as desired
- Installed flush to concrete