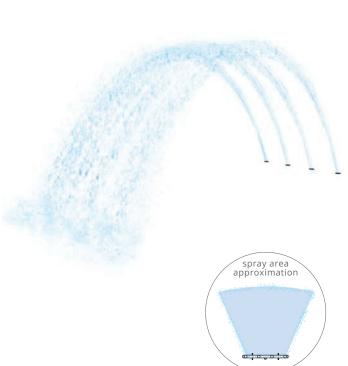

| Play Zones       | Toddler                              | Ch | ild      | Youth     |
|------------------|--------------------------------------|----|----------|-----------|
| Special Features |                                      |    |          |           |
| Enviro Flow Rate |                                      |    |          |           |
| Low Flow Rate    | 24 GPN                               |    |          | 91 LPM    |
| High Flow Rate   | 24 GPN                               |    | 91 LPM   |           |
| Spray Height     | 6′                                   |    | 1        | 829 mm    |
| Width            |                                      |    |          |           |
| Length           |                                      |    |          |           |
| Spray Area       | 12′ x 14                             | ,  | 3658     | x 4267 mm |
| Install Options  |                                      |    | Embedded |           |
| Footing Detail   | Footing Custom                       |    |          |           |
| Materials        | A304 stainless steel, Acetal nozzles |    |          |           |