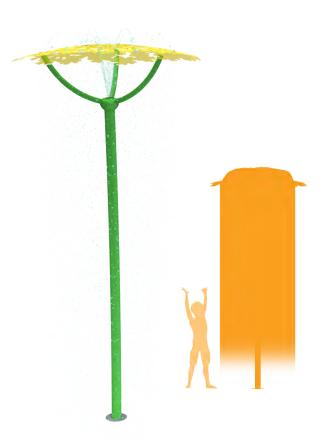

# HIGHLIGHTS

Water sprays from the stems of the Aneth Bloom, up through and deflecting off the floral clusters, showering waterplayers below. The blooming canopy casts additional shade coverage on the play pad.

#### WATER DISPLAY

shower effect