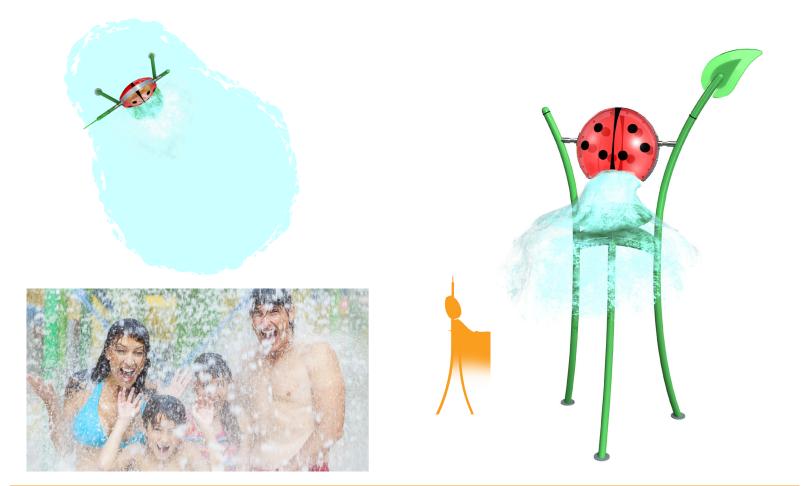

## LADYBUG SOAKER

Watch as the Ladybug's brightly coloured, translucent body fills with 30 gallons (113 litres) of water and then dumps a spectacular splash on waterplayers below. An exciting crowd favourite!