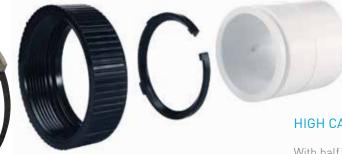

Union connectors included connects directly to 2.5" or 3" plumbing

HIGH CAPACITY MEETS HIGH EFFICIENCY

With half a century's worth of dependable service to their credit, Pentair pumps have been the first choice for over two million pool owners. Now the WhisperFloXF pump—the most powerful and energy-efficient WhisperFlo pump in Pentair history—continues the tradition of installer-friendly design and hassle-free service life.

- Union connectors included—connects directly to 2.5" or 3" plumbing.
- Drop-in replacement for all WhisperFlo pump models. Simple replacement for Challenger<sup>®</sup> High Pressure and High Flow Pumps\*.
- See-through lid makes basket inspection fast and easy.
- User-friendly Cam and Ramp<sup>™</sup> Lid removes easily and locks in place quickly with a guarter-turn.
- External port threads and included tool-free unions require only hand tightening for a perfect fit.
- Easy-carry handle is a back-saver at the equipment pad.