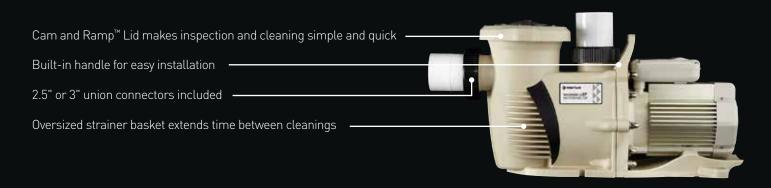

## EFFICIENT DESIGN FROM THE INSIDE OUT

Extra-large basket needs less emptying; – smooth surface allows easy debris removal

Diamond seals made of oxidation-resistant EPDM rubber for longer-lasting, leakresistant performance

Proprietary hydraulic isolator satisfies the competing priorities of smooth priming and optimally efficient operation

Upgraded dual-compartment motor allows simpler electrical installation

26

Now there's a pool pump for demanding high-capacity applications that's energy-efficient, whisper-quiet and dependable: **The WhisperFloXF® High Performance Pump**.

- Union connectors included—connects directly to 2.5" or 3" plumbing.
- Drop-in replacement for all WhisperFlo pump models. Simple replacement for Challenger<sup>®</sup> High Pressure and High Flow Pumps\*.
- See-through lid makes basket inspection fast and easy.
- User-friendly Cam and Ramp<sup>™</sup> Lid removes easily and locks in place quickly with a guarter-turn.
- External port threads and included tool-free unions require only hand tightening for a perfect fit.
- Easy-carry handle is a back-saver at the equipment pad.