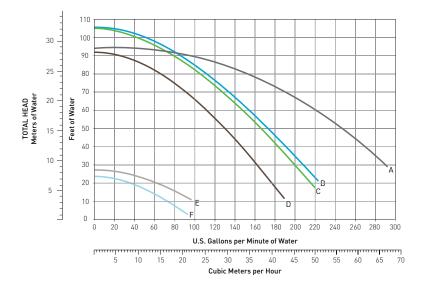

#### PERFORMANCE CURVES

| Performance<br>Curve | Model   | Description                          |
|----------------------|---------|--------------------------------------|
| A                    | XFE-20  | 5 HP, High Efficiency                |
| Α                    | XFK-20  | 5 HP, 3-Phase, TEFC Motor            |
| В                    | XFE-12  | 3 HP, High Efficiency                |
| С                    | XF-12   | 3 HP, Standard Efficiency            |
| B,E                  | XFDS-12 | 3 HP, 2-Speed                        |
| В                    | XFK-12  | 3 HP, 3-Phase, TEFC Motor            |
| D                    | XFE-8   | 2 HP, High Efficiency                |
| D                    | XF-8    | 2 HP, Standard Efficiency            |
| D,F                  | XFDS-8  | 2 HP, 2-Speed                        |
| D                    | XFE-30  | 2.5 HP, High Efficiency, Uprated     |
| D                    | XF-30   | 2.5 HP, Standard Efficiency, Uprated |
| D,F                  | XFDS-30 | 2.5 HP, 2-Speed, Uprated             |
| D                    | XFK-8   | 2 HP, 3-Phase, TEFC Motor            |